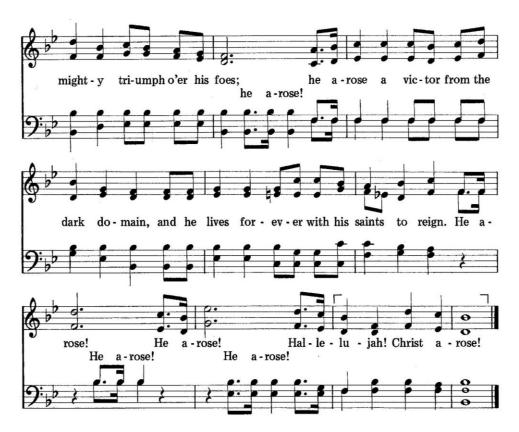

#### \*Carillon

\*Hymn #218 verse 4

"Were You There?"

Were you there when he rose up from the dead? Were you there when he rose up from the dead? Oh! Sometimes I feel like shouting glory, glory, glory! Were you there when he rose up from the dead?