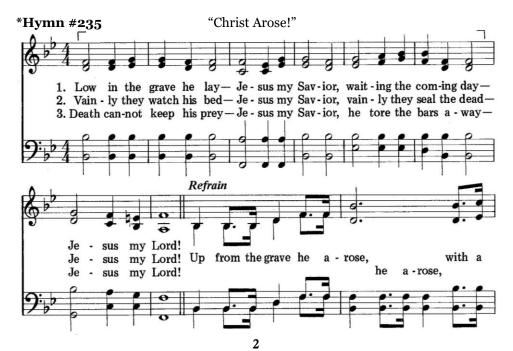

#### \*Carillon

\*Hymn #218 verse 4

"Were You There?"

Were you there when he rose up from the dead? Were you there when he rose up from the dead? Oh! Sometimes I feel like shouting glory, glory, glory! Were you there when he rose up from the dead?