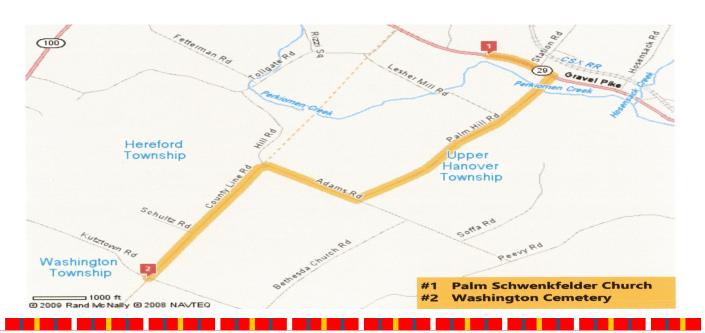

Our Meetinghouse

services begin on Father's Day, as we travel to Washington Cemetery (Weather Hopefully Permitting) on June 19<sup>th</sup>. We are once again delighted to welcome Suite Brass as they provide our music for the service that day.

The Meetinghouse services have become something that I look forward to every year.

On July 17<sup>th</sup> we will be worshipping at Kraussdale Meetinghouse. Back in 2013. Kraussdale was vandalized, with nearly every pane of glass broken. It is a celebration of restoration

and redemption every time we gather there, but we will also be able to see that Sunday the newly completed repairs of the facility.

Our Meetinghouse services will conclude with a visit to Hosensack on August 21st, and a hymn sing included in our worship that day. For the adventurous, young and young-at-heart, I am planning on walking over to the grove after the service and seeing how cold the creek water is again this year. If you would like to test the water out for yourself or would just like to see if I fall in, all are welcome.